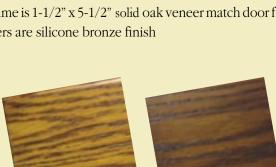

## **Specifications:**

- For Coolers only
- 24 Gauge #4 polished stainless steel back and edges
- Hardware on front is Art Deco style Jamison "JR" Hinges and Jamison "W2" Heavy-Duty Fastener
- Hardware on back consists of push rod and door pull in chrome finish
- Door is filled with 4" Jamifoam Polyurethane Insulation with an "R" Value of 28 at 40 degrees F.
- Casing Frame is 1-1/2" x 5-1/2" solid oak veneer match door front
- All fasteners are silicone bronze finish