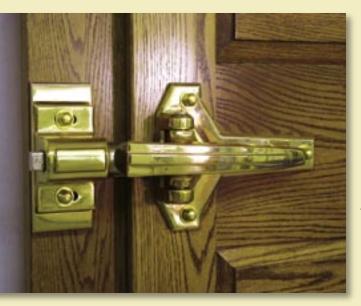

## The Limited Edition 100th Anniversary Door

Full back stainless steel Inside chrome door latch release.

## **Specifications:**

- For Coolers only
- 24 Gauge #4 polished stainless steel back and edges
- Hardware on front is Art Deco style Jamison "JR" Hinges and Jamison "W2" Heavy-Duty Fastener
- Hardware on back consists of push rod and door pull in chrome finish
- Door is filled with 4" Jamifoam Polyurethane Insulation with an "R" Value of 28 at 40 degrees F.
- Casing Frame is 1-1/2" x 5-1/2" solid oak veneer match door front
- All fasteners are silicone bronze finish