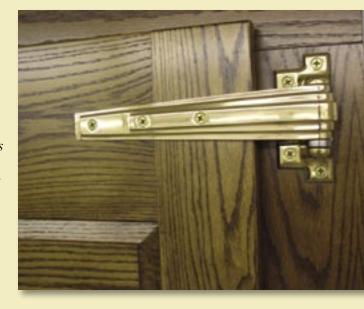

## **Specifications:**

- For Coolers only
- 24 Gauge #4 polished stainless steel back and edges
- Hardware on front is Art Deco style Jamison "JR" Hinges and Jamison "W2" Heavy-Duty Fastener
- Hardware on back consists of push rod and door pull in chrome finish
- Door is filled with 4" Jamifoam Polyurethane Insulation with an "R" Value of 28 at 40 degrees F.
- Casing Frame is 1-1/2" x 5-1/2" solid oak veneer match door front
- All fasteners are silicone bronze finish